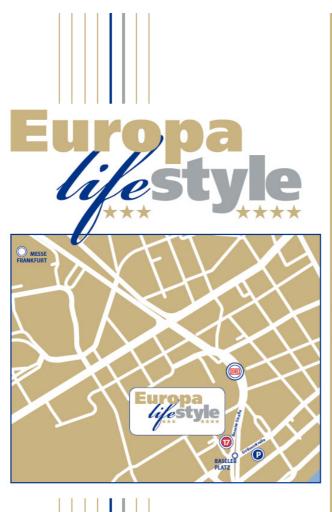

## Direction description to Frankfurt city and to the Hotels Europa LifeStyle

## Arriving by car

At first follow the signs "Stadtmitte / Hauptbahhnhof". If you are coming from the north on the B44, the station will be on your right hand side. Pass the station and after approx. 100 m you will our hotels right side of the street. If you are coming from the south on the B44, you will cross the Main on the "Friedensbrücke". After approx. 100 m you will see the Hotels Europa LifeStyle on the left hand side. The public car park is in the Gutleutstrasse 89, and can be reached via the Wilhelm-Leuschner-Strasse.

## Arriving by train

After arriving at Frankfurt's main station "Hauptbahnhof", take the exit on the south side. Follow the Karlsruher Strasse, turn left after approx. 200 m into the Baseler Strasse. There you will find the Hotels Europa LifeStyle after approx. 30 m on the left side of the street.

## Arriving by plane

At the Frankfurt International Airport you take the train S8 or S9 to Frankfurt City and you get off at the third station "Frankfurt Haptbahnhof". After arriving there take the exit on the south side. Follow the Karlsruher Strasse, turn left after approx. 200 m into the Baseler Strasse. There you will find the Hotels Europa LifeStyle after approx. 30 m on the left side of the street.